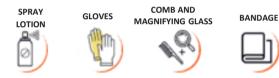

### KILLS PHYSICALLY LICE AND NITS BY OBTURATING THEIR RESPIRATORY ORGANS

- ✓ Aerosol is the most advanced form for applying the agent. The convenient and uniform distribution is the most important characteristic of the unique Parasept products.
- Contains 92 % of dimethicone. According to the scientific report results of the Research Institute of Disinfectology \*, the dimethicone-based agents are recommended for treatment of pediculosis as the most effective and safe ones for humans.
- ✓ The active ingredient is nontoxic and allowed for children from the age of 1 year.
- ✓ The fullest set which includes all what is necessary for effective use (comb with a magnifying glass; gloves, bandage to prevent leakage of the agent).
- ✓ The agent volume is increased: the quantity will be enough for all family members, for the long hair and repeated treatment.
- ✓ Contains components making it easier to comb the hair
- ✓ Washed off easily by an ordinary shampoo in contrast to more low-price agents.
- ✓ Complex of natural antiseptics soothes the head skin, disinfects and favors healing.

**Composition:** dimethicone complex, triglyceride, tea tree oil, eucalyptus oil, pine bud oil, sage extract. The fullest set for the treatment:

COMB AND

GLOVES

BANDAGE

Bar code **4602666780966** Quantity in nos per group package: 6 PCS. Shelf life: 5 years from manufacturing date

Unique presentation – the first aerosol Convenient spraying: trigger – spray; actuator – aerosol

The fullest most convenient set (multi-functional comb with a magnifying glass; gloves; bandage to prevent leakage of the agent)