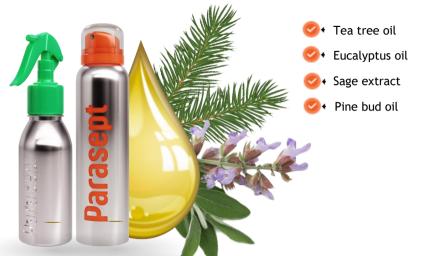

#### Parasept Spray

100 ml

SET FOR FIGHT AGAINST LICE AND NITS FOR ANY HAIR LENGTH AND TYPE

Spray with a trigger is an effective formulation in a customary format; a convenient pulverizer allows apply the agent uniformly on the hair.

**Composition:** dimethicone complex, triglyceride, tea tree oil, eucalyptus oil, pine bud oil, sage extract.

The fullest set for the treatment:

Bar code **4602666780904** Quantity in nos per group package: 6 PCS. Shelf life: 5 years from manufacturing date