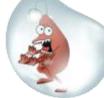

**Composition:** dimethicone complex, triglyceride, tea tree oil, eucalyptus oil, pine bud oil, sage extract. The fullest set for the treatment:

COMB AND

GLOVES

BANDAGE

Bar code **4602666780966** Quantity in nos per group package: 6 PCS. Shelf life: 5 years from manufacturing date

**Composition:** dimethicone complex, triglyceride, tea tree oil, eucalyptus oil, pine bud oil, sage extract.

The fullest set for the treatment:

Bar code **4602666780904** Quantity in nos per group package: 6 PCS. Shelf life: 5 years from manufacturing date