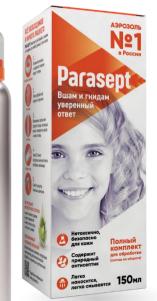

# Parasept

#### **Parasept Aerosol**

150 ml

SET FOR FIGHT AGAINST LICE AND NITS FOR ANY HAIR LENGTH AND TYPE

The aerosol formulation with increased volume and fine spraying will be suitable for the longest and thickest hair.