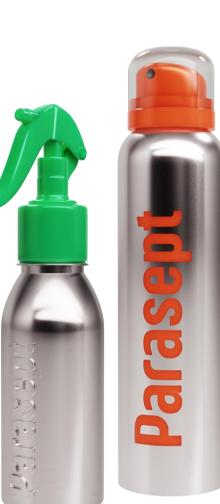

#### **Parasept Aerosol**

150 ml

SET FOR FIGHT AGAINST LICE AND NITS FOR ANY HAIR LENGTH AND TYPE

The aerosol formulation with increased volume and fine spraying will be suitable for the longest and thickest hair.

#### Parasept Spray

100 ml

SET FOR FIGHT AGAINST LICE AND NITS FOR ANY HAIR LENGTH AND TYPE

Spray with a trigger is an effective formulation in a customary format; a convenient pulverizer allows apply the agent uniformly on the hair.